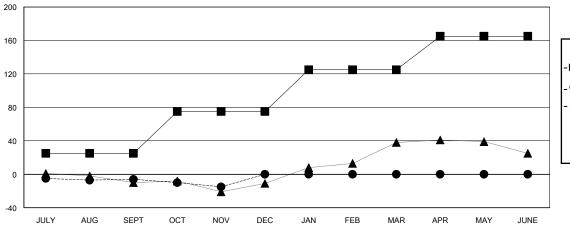

## District A 5

GMT: LOCATION ONTARIO GMT CA

| Clubs                 |               |           |               | Members               |                        |                         |                                                    |
|-----------------------|---------------|-----------|---------------|-----------------------|------------------------|-------------------------|----------------------------------------------------|
| RESULTS FOR 2023-2024 |               |           |               | RESULTS FOR 2023-2024 |                        |                         |                                                    |
| QUARTER               | NEW CLUB GOAL | NEW CLUBS | DROPPED CLUBS | QUARTER MEME          | BER GROWTH NET<br>GOAL | MEMBER GROWTH<br>ACTUAL | DROPPED<br>MEMBERS ACTUAL<br>(including transfers) |
| JULY/AUG/SEPT         | 0             | 0         | 0             | JULY/AUG/SEPT         | 25                     | 20                      | 25                                                 |
| OCT/NOV/DEC           | 1             | 0         | 0             | OCT/NOV/DEC           | 50                     | 26                      | 32                                                 |
| JAN/FEB/MAR           | 0             | 0         | 0             | JAN/FEB/MAR           | 50                     | 0                       | 0                                                  |
| APR/MAY/JUNE          | 0             | 0         | 0             | APR/MAY/JUNE          | 40                     | 0                       | 0                                                  |

## GOALS AND ACTUAL MEMBERS CUMULATIVE

| - | MEMBER GROV | NTH NET | GOAL |
|---|-------------|---------|------|
|   |             |         |      |

Results as of: 11/30/2023

- ● - MEMBER GROWTH ACTUAL

- ▲ - LAST YEAR MEMBERSHIP ACTUAL