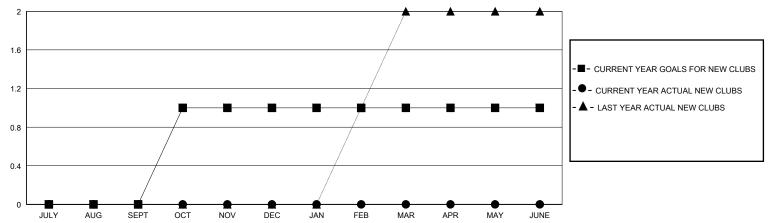

## District A 5

GMT: LOCATION ONTARIO GMT CA

| Clubs                 |               |           |               | Members               |                        |                         |                                                    |
|-----------------------|---------------|-----------|---------------|-----------------------|------------------------|-------------------------|----------------------------------------------------|
| RESULTS FOR 2023-2024 |               |           |               | RESULTS FOR 2023-2024 |                        |                         |                                                    |
| QUARTER               | NEW CLUB GOAL | NEW CLUBS | DROPPED CLUBS | QUARTER MEME          | BER GROWTH NET<br>GOAL | MEMBER GROWTH<br>ACTUAL | DROPPED<br>MEMBERS ACTUAL<br>(including transfers) |
| JULY/AUG/SEPT         | 0             | 0         | 0             | JULY/AUG/SEPT         | 25                     | 20                      | 25                                                 |
| OCT/NOV/DEC           | 1             | 0         | 0             | OCT/NOV/DEC           | 50                     | 26                      | 32                                                 |
| JAN/FEB/MAR           | 0             | 0         | 0             | JAN/FEB/MAR           | 50                     | 0                       | 0                                                  |
| APR/MAY/JUNE          | 0             | 0         | 0             | APR/MAY/JUNE          | 40                     | 0                       | 0                                                  |